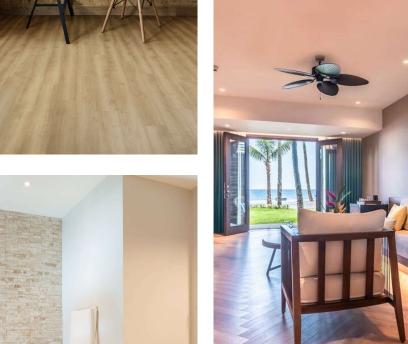

### Herringbone Collection

563

#### Specifications

Collection: Herringbone

Design: Plank
Width: 123mm
Length: 615mm
Thickness: 4mm
Wear Layer: 0.55mm

Installation: Click Tight Lock Bevel: 4-Sided Bevel

Finish: Natural Wood Grain