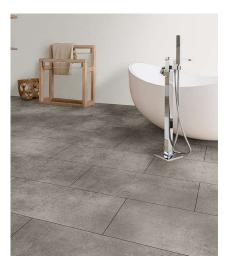

### Herringbone Collection

2761

#### Specifications

Collection: Herringbone

Design: Plank
Width: 123mm
Length: 615mm
Thickness: 4mm
Wear Layer: 0.55mm

Installation: Click Tight Lock Bevel: 4-Sided Bevel

Finish: Natural Wood Grain