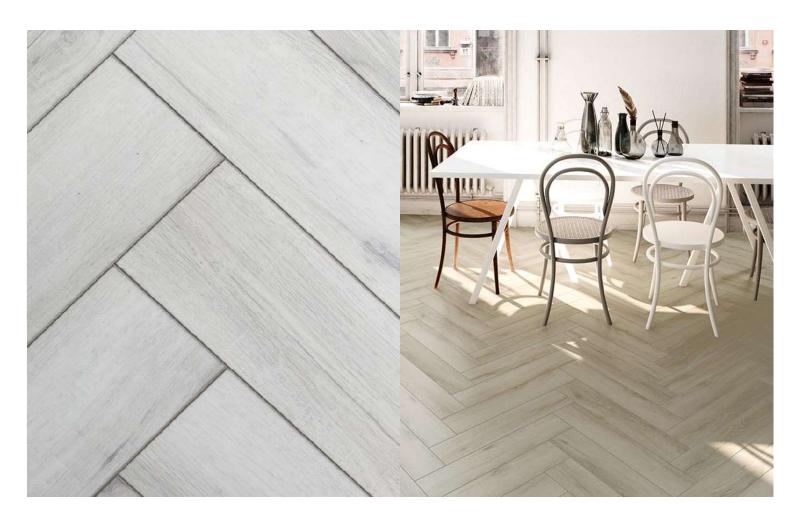

### Herringbone Collection

1860

#### Specifications

Collection: Herringbone

Design: Plank
Width: 123mm
Length: 615mm
Thickness: 4mm

Wear Layer: 0.55mm

Installation: Click Tight Lock Bevel: 4-Sided Bevel

Finish: Natural Wood Grain