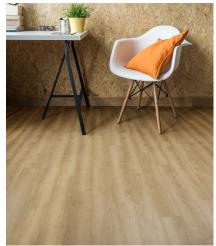

### Herringbone Collection

2761

#### Specifications

Collection: Herringbone

Design: Plank
Width: 123mm
Length: 615mm
Thickness: 4mm
Wear Layer: 0.55mm

Installation: Click Tight Lock Bevel: 4-Sided Bevel

Finish: Natural Wood Grain