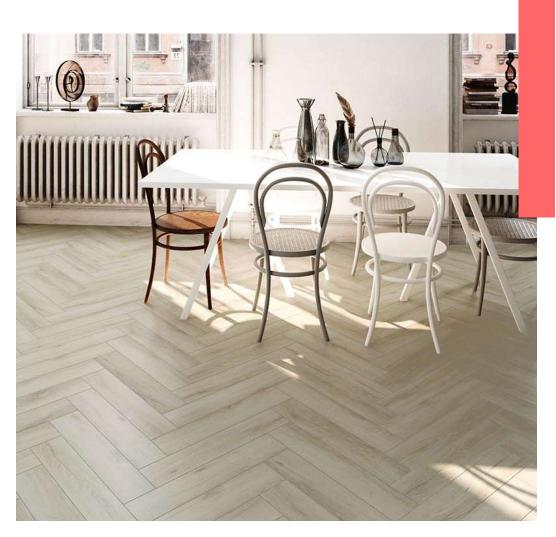

### Herringbone Collection

1860

#### Specifications

Collection: Herringbone

Design: Plank
Width: 123mm
Length: 615mm
Thickness: 4mm

Wear Layer: 0.55mm

Installation: Click Tight Lock Bevel: 4-Sided Bevel

Finish: Natural Wood Grain