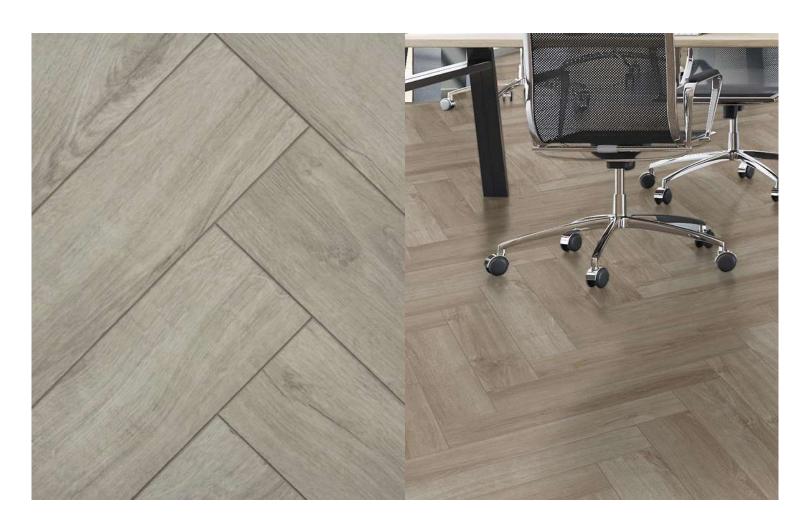

### Herringbone Collection

2761

#### Specifications

Collection: Herringbone

Design: Plank
Width: 123mm
Length: 615mm
Thickness: 4mm
Wear Layer: 0.55mm

Installation: Click Tight Lock Bevel: 4-Sided Bevel

Finish: Natural Wood Grain