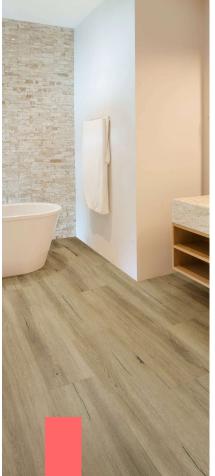

### Herringbone Collection

1860

#### Specifications

Collection: Herringbone

Design: Plank
Width: 123mm
Length: 615mm
Thickness: 4mm

Wear Layer: 0.55mm

Installation: Click Tight Lock Bevel: 4-Sided Bevel

Finish: Natural Wood Grain