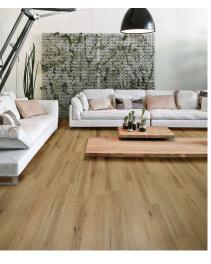

### Herringbone Collection

563

#### Specifications

Collection: Herringbone

Design: Plank
Width: 123mm
Length: 615mm
Thickness: 4mm
Wear Layer: 0.55mm

Installation: Click Tight Lock Bevel: 4-Sided Bevel

Finish: Natural Wood Grain