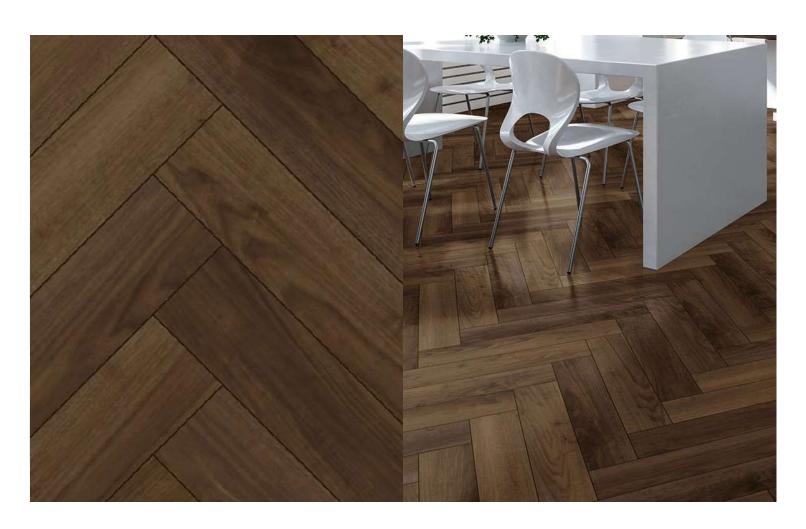

### Herringbone Collection

563

#### Specifications

Collection: Herringbone

Design: Plank
Width: 123mm
Length: 615mm
Thickness: 4mm
Wear Layer: 0.55mm

Installation: Click Tight Lock Bevel: 4-Sided Bevel

Finish: Natural Wood Grain