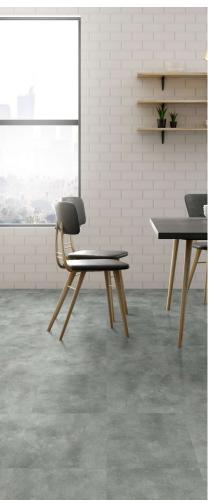

### Herringbone Collection

563

#### Specifications

Collection: Herringbone

Design: Plank
Width: 123mm
Length: 615mm
Thickness: 4mm
Wear Layer: 0.55mm

Installation: Click Tight Lock Bevel: 4-Sided Bevel

Finish: Natural Wood Grain